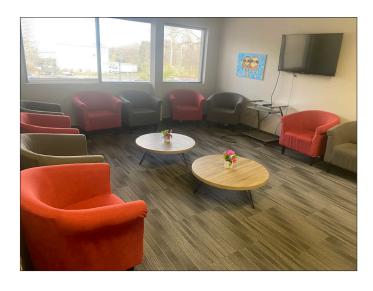

#### FEATURES

- 14,662 Total SF
  - 10,798 SF 1st Floor
  - 3,864 SF 2nd Floor
- Private offices and open space
- Common area (2) kitchenettes and
   (3) restrooms on 1st floor
- Culdesac setting on 3.029 acres
- 90+ parking spots
- Outdoor patio
- Zoning: Planned Business District (allows for warehouse space)
- 0.9 miles to I-275; 5.6 miles to I-75;
   10.7 miles to I-71
- Two beautiful main entrances
- Drive-in door
- Three security cameras
- Key-card access to all exterior doors and one interior door
- Directional flooring throughout building
- Included Fully furnished with state of the art equipment - projectors & TV's, and beautiful high quality furniture
- Two breakroom vending machines and a slushie machine
- Sale price: \$1,200,000 \$1,100,000
- Lease Rate: \$9.00/SF NNN