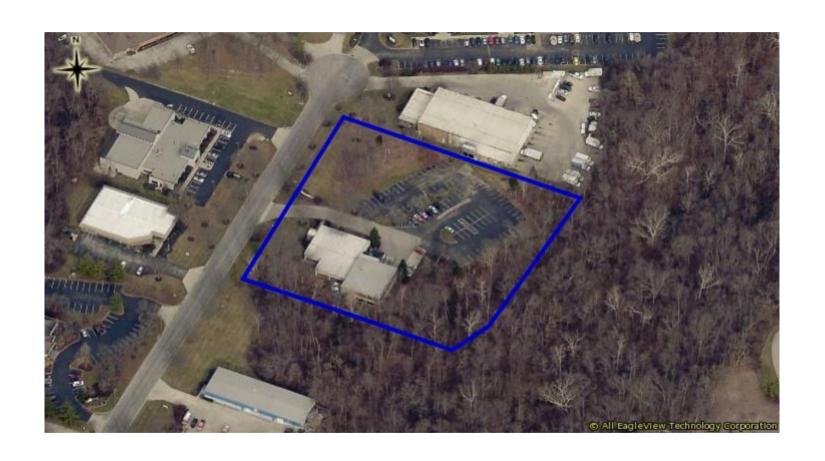

#### FEATURES

- 14,662 Total SF
  - 10,798 SF 1st Floor
  - 3,864 SF 2nd Floor
- Private offices and open space
- Common area (2) kitchenettes and
   (3) restrooms on 1st floor
- Culdesac setting on 3.029 acres
- 90+ parking spots
- Outdoor patio
- Zoning: Planned Business District (allows for warehouse space)
- 0.9 miles to I-275; 5.6 miles to I-75;
   10.7 miles to I-71
- Two beautiful main entrances
- Drive-in door
- Three security cameras
- Key-card access to all exterior doors and one interior door
- Directional flooring throughout building
- Included Fully furnished with state of the art equipment - projectors & TV's, and beautiful high quality furniture
- Two breakroom vending machines and a slushie machine
- Sale price: \$1,200,000 \$1,100,000
- Lease Rate: \$9.00/SF NNN

#### LOCATION

I 1880 Kemper Springs Drive Forest Park, Hamilton Cty., OH 45240 Parcel ID: 591-0015-0018-00