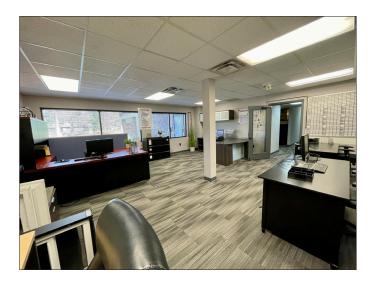

#### FEATURES

- 14,662 Total SF
  - 10,798 SF 1st Floor
  - 3,864 SF 2nd Floor
- Private offices and open space
- Common area (2) kitchenettes and
   (3) restrooms on 1st floor
- Culdesac setting on 3.029 acres
- 90+ parking spots
- Outdoor patio
- Zoning: Planned Business District (allows for warehouse space)
- 0.9 miles to I-275; 5.6 miles to I-75;
   10.7 miles to I-71
- Two beautiful main entrances
- Drive-in door
- Three security cameras
- Key-card access to all exterior doors and one interior door
- Directional flooring throughout building
- Included Fully furnished with state of the art equipment - projectors & TV's, and beautiful high quality furniture
- Two breakroom vending machines and a slushie machine
- Sale price: \$1,200,000 \$1,100,000
- Lease Rate: \$9.00/SF NNN