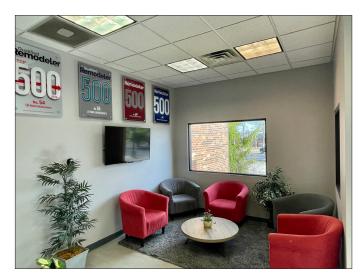

#### FEATURES

- 14,662 Total SF
  - 10,798 SF 1st Floor
  - 3,864 SF 2nd Floor
- Private offices and open space
- Common area (2) kitchenettes and
   (3) restrooms on 1st floor
- Culdesac setting on 3.029 acres
- 90+ parking spots
- Outdoor patio
- Zoning: Planned Business District (allows for warehouse space)
- 0.9 miles to I-275; 5.6 miles to I-75;
   10.7 miles to I-71
- Two beautiful main entrances
- Drive-in door
- Three security cameras
- Key-card access to all exterior doors and one interior door
- Directional flooring throughout building
- Included Fully furnished with state of the art equipment - projectors & TV's, and beautiful high quality furniture
- Two breakroom vending machines and a slushie machine
- Sale price: \$1,200,000 \$1,100,000
- Lease Rate: \$9.00/SF NNN

### 11880 Kemper Springs Dr.

### FOR MORE INFORMATION, CONTACT:

#### Frank Torbeck, SIOR

frank.torbeck@everestrealestate.com 513/769-2505