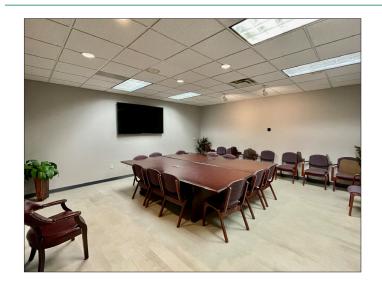

#### FEATURES

- 14,662 Total SF
  - 10,798 SF 1st Floor
  - 3,864 SF 2nd Floor
- Private offices and open space
- Common area (2) kitchenettes and
   (3) restrooms on 1st floor
- Culdesac setting on 3.029 acres
- 90+ parking spots
- Outdoor patio
- Zoning: Planned Business District (allows for warehouse space)
- 0.9 miles to I-275; 5.6 miles to I-75;
   10.7 miles to I-71
- Two beautiful main entrances
- Drive-in door
- Three security cameras
- Key-card access to all exterior doors and one interior door
- Directional flooring throughout building
- Included Fully furnished with state of the art equipment - projectors & TV's, and beautiful high quality furniture
- Two breakroom vending machines and a slushie machine
- Sale price: \$1,200,000 \$1,100,000
- Lease Rate: \$9.00/SF NNN