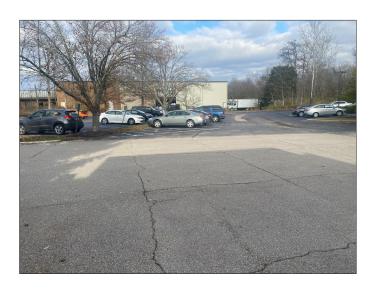

#### FEATURES

- 14,662 Total SF
  - 10,798 SF 1st Floor
  - 3,864 SF 2nd Floor
- Private offices and open space
- Common area (2) kitchenettes and
   (3) restrooms on 1st floor
- Culdesac setting on 3.029 acres
- 90+ parking spots
- Outdoor patio
- Zoning: Planned Business District (allows for warehouse space)
- 0.9 miles to I-275; 5.6 miles to I-75;
   10.7 miles to I-71
- Two beautiful main entrances
- Drive-in door
- Three security cameras
- Key-card access to all exterior doors and one interior door
- Directional flooring throughout building
- Included Fully furnished with state of the art equipment - projectors & TV's, and beautiful high quality furniture
- Two breakroom vending machines and a slushie machine
- Sale price: \$1,200,000 \$1,100,000
- Lease Rate: \$9.00/SF NNN