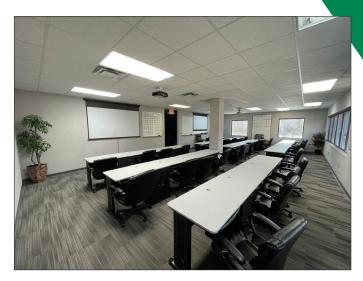

#### FEATURES

- 14,662 Total SF
  - 10,798 SF 1st Floor
  - 3,864 SF 2nd Floor
- Private offices and open space
- Common area (2) kitchenettes and
   (3) restrooms on 1st floor
- Culdesac setting on 3.029 acres
- 90+ parking spots
- Outdoor patio
- Zoning: Planned Business District (allows for warehouse space)
- 0.9 miles to I-275; 5.6 miles to I-75;
   10.7 miles to I-71
- Two beautiful main entrances
- Drive-in door
- Three security cameras
- Key-card access to all exterior doors and one interior door
- Directional flooring throughout building
- Included Fully furnished with state of the art equipment - projectors & TV's, and beautiful high quality furniture
- Two breakroom vending machines and a slushie machine
- Sale price: \$1,200,000 \$1,100,000
- Lease Rate: \$9.00/SF NNN