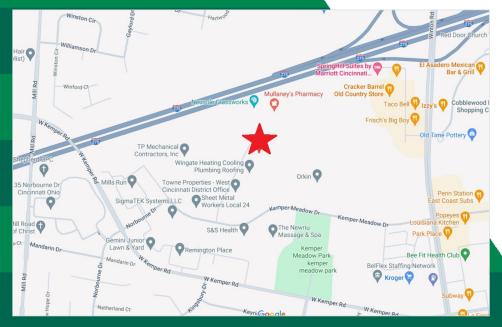

#### LOCATION

I 1880 Kemper Springs Drive Forest Park, Hamilton Cty., OH 45240 Parcel ID: 591-0015-0018-00