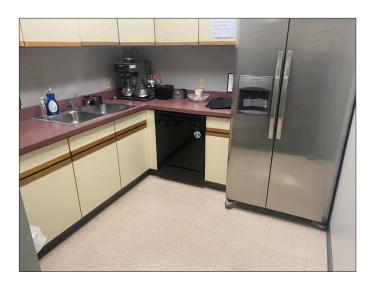

#### FEATURES

- 14,662 Total SF
  - 10,798 SF 1st Floor
  - 3,864 SF 2nd Floor
- Private offices and open space
- Common area (2) kitchenettes and
   (3) restrooms on 1st floor
- Culdesac setting on 3.029 acres
- 90+ parking spots
- Outdoor patio
- Zoning: Planned Business District (allows for warehouse space)
- 0.9 miles to I-275; 5.6 miles to I-75;
   10.7 miles to I-71
- Two beautiful main entrances
- Drive-in door
- Three security cameras
- Key-card access to all exterior doors and one interior door
- Directional flooring throughout building
- Included Fully furnished with state of the art equipment - projectors & TV's, and beautiful high quality furniture
- Two breakroom vending machines and a slushie machine
- Sale price: \$1,200,000 \$1,100,000
- Lease Rate: \$9.00/SF NNN

### **11880 Kemper Springs Drive**