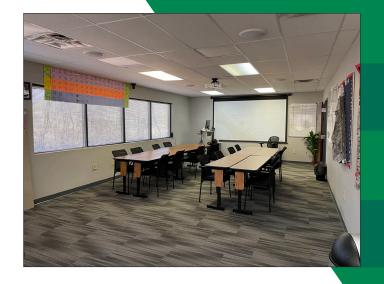

#### FEATURES

- 14,662 Total SF
  - 10,798 SF 1st Floor
  - 3,864 SF 2nd Floor
- Private offices and open space
- Common area (2) kitchenettes and
   (3) restrooms on 1st floor
- Culdesac setting on 3.029 acres
- 90+ parking spots
- Outdoor patio
- Zoning: Planned Business District (allows for warehouse space)
- 0.9 miles to I-275; 5.6 miles to I-75;
   10.7 miles to I-71
- Two beautiful main entrances
- Drive-in door
- Three security cameras
- Key-card access to all exterior doors and one interior door
- Directional flooring throughout building
- Included Fully furnished with state of the art equipment - projectors & TV's, and beautiful high quality furniture
- Two breakroom vending machines and a slushie machine
- Sale price: \$1,200,000 \$1,100,000
- Lease Rate: \$9.00/SF NNN