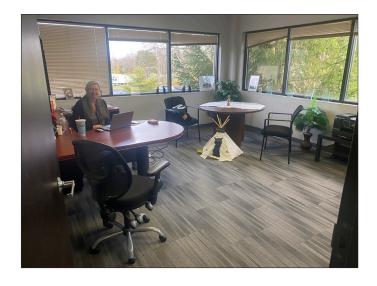

#### FEATURES

- 14,662 Total SF
  - 10,798 SF 1st Floor
  - 3,864 SF 2nd Floor
- Private offices and open space
- Common area (2) kitchenettes and
   (3) restrooms on 1st floor
- Culdesac setting on 3.029 acres
- 90+ parking spots
- Outdoor patio
- Zoning: Planned Business District (allows for warehouse space)
- 0.9 miles to I-275; 5.6 miles to I-75;
   10.7 miles to I-71
- Two beautiful main entrances
- Drive-in door
- Three security cameras
- Key-card access to all exterior doors and one interior door
- Directional flooring throughout building
- Included Fully furnished with state of the art equipment - projectors & TV's, and beautiful high quality furniture
- Two breakroom vending machines and a slushie machine
- Sale price: \$1,200,000 \$1,100,000
- Lease Rate: \$9.00/SF NNN