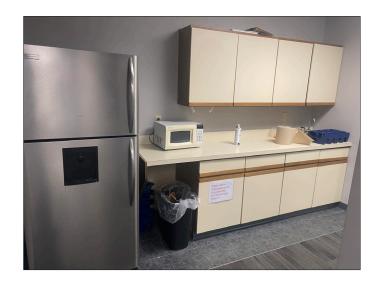

#### FEATURES

- 14,662 Total SF
  - 10,798 SF 1st Floor
  - 3,864 SF 2nd Floor
- Private offices and open space
- Common area (2) kitchenettes and
   (3) restrooms on 1st floor
- Culdesac setting on 3.029 acres
- 90+ parking spots
- Outdoor patio
- Zoning: Planned Business District (allows for warehouse space)
- 0.9 miles to I-275; 5.6 miles to I-75;
   10.7 miles to I-71
- Two beautiful main entrances
- Drive-in door
- Three security cameras
- Key-card access to all exterior doors and one interior door
- Directional flooring throughout building
- Included Fully furnished with state of the art equipment - projectors & TV's, and beautiful high quality furniture
- Two breakroom vending machines and a slushie machine
- Sale price: \$1,200,000 \$1,100,000
- Lease Rate: \$9.00/SF NNN