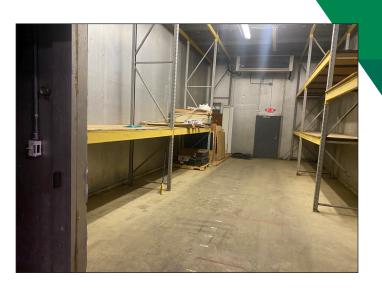

#### FEATURES

- 19,903 Total SF
- 1,592 SF Office
- (I) Drive-in Door
- (3) Truck Docks
- (2) interior security cameras &
  (3) exterior security cameras
- Great Central Location In between I-75 & I-71

# 6262 Wiehe Road

| Address/City/County:  | 6262 Wiehe Road<br>Cincinnati/Golf Manor, Hamilton County, OH    |                           |
|-----------------------|------------------------------------------------------------------|---------------------------|
| Total Square Footage: | 19,903 SF                                                        |                           |
| Office Area:          | 1,592 SF                                                         |                           |
| Land Size:            | 0.752 Acres                                                      |                           |
| Date of Construction: | 1955                                                             |                           |
| Type of Construction: | Brick, Concrete Block, Concrete and Metal                        |                           |
| Zoning:               | Industrial                                                       |                           |
| Clearance Height:     | 12'                                                              |                           |
| Floor:                | Concrete                                                         |                           |
| Drive In Doors:       | (1) 10' x 10' with ramp                                          |                           |
| Truck Doors:          | (3) 10' × 10'                                                    | <u> </u>                  |
| Lighting:             | Strip fluorescent                                                |                           |
| Parking:              | 12-14 spaces + street                                            |                           |
| Roof:                 | Flat tar & gravel                                                | EVEREST                   |
| Heat & A/C:           | <b>At &amp; A/C:</b> Unit infrared heat - warehouse              | www.everestrealestate.com |
|                       | Central HVAC - office                                            | TEL 513-769-2500          |
| Miscellaneous:        | Office furniture for sale. (2) interior security cameras         | fax 513-7 <b>69-2512</b>  |
|                       | and (3) exterior security cameras. Newer Avaya Phone             | 9902 Carver Road          |
|                       | System for sale - \$3,000. Ceiling fans in office and warehouse. | Sycamore Office Park      |
|                       | warehouse.                                                       | Suite 105                 |
| Lease Rate:           | \$11,000/Month NNN                                               | Cincinnati, Ohio 45242    |
| Sale Price:           | <del>\$1,500,000</del> \$1,350,000 (\$67.83/SF)                  |                           |