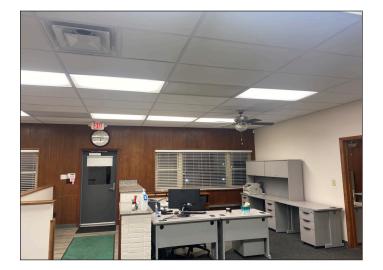

#### FEATURES

- 19,903 Total SF
- 1,592 SF Office
- (I) Drive-in Door
- (3) Truck Docks
- (2) interior security cameras &
  (3) exterior security cameras
- Great Central Location In between I-75 & I-71

# 6262 Wiehe Road

| Address/City/County:  | 6262 Wiehe Road<br>Cincinnati/Golf Manor, Hamilton County, OH    |                           |
|-----------------------|------------------------------------------------------------------|---------------------------|
| Total Square Footage: | 19,903 SF                                                        |                           |
| Office Area:          | 1,592 SF                                                         |                           |
| Land Size:            | 0.752 Acres                                                      |                           |
| Date of Construction: | 1955                                                             |                           |
| Type of Construction: | Brick, Concrete Block, Concrete and Metal                        |                           |
| Zoning:               | Industrial                                                       |                           |
| Clearance Height:     | 12'                                                              |                           |
| Floor:                | Concrete                                                         |                           |
| Drive In Doors:       | (1) 10' x 10' with ramp                                          |                           |
| Truck Doors:          | (3) 10' × 10'                                                    | <u> </u>                  |
| Lighting:             | Strip fluorescent                                                |                           |
| Parking:              | 12-14 spaces + street                                            |                           |
| Roof:                 | Flat tar & gravel                                                | EVEREST                   |
| Heat & A/C:           | <b>At &amp; A/C:</b> Unit infrared heat - warehouse              | www.everestrealestate.com |
|                       | Central HVAC - office                                            | TEL 513-769-2500          |
| Miscellaneous:        | Office furniture for sale. (2) interior security cameras         | fax 513-7 <b>69-2512</b>  |
|                       | and (3) exterior security cameras. Newer Avaya Phone             | 9902 Carver Road          |
|                       | System for sale - \$3,000. Ceiling fans in office and warehouse. | Sycamore Office Park      |
|                       | warehouse.                                                       | Suite 105                 |
| Lease Rate:           | \$11,000/Month NNN                                               | Cincinnati, Ohio 45242    |
| Sale Price:           | <del>\$1,500,000</del> \$1,350,000 (\$67.83/SF)                  |                           |