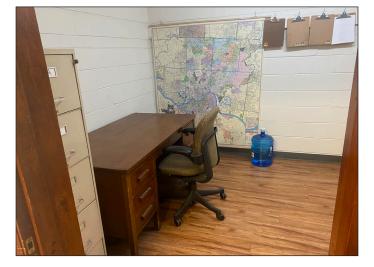

# 6262 Wiehe Road

| Address/City/County:  | 6262 Wiehe Road<br>Cincinnati/Golf Manor, Hamilton County, OH    |                           |
|-----------------------|------------------------------------------------------------------|---------------------------|
| Total Square Footage: | 19,903 SF                                                        |                           |
| Office Area:          | 1,592 SF                                                         |                           |
| Land Size:            | 0.752 Acres                                                      |                           |
| Date of Construction: | 1955                                                             |                           |
| Type of Construction: | Brick, Concrete Block, Concrete and Metal                        |                           |
| Zoning:               | Industrial                                                       |                           |
| Clearance Height:     | 12'                                                              |                           |
| Floor:                | Concrete                                                         |                           |
| Drive In Doors:       | (1) 10' x 10' with ramp                                          |                           |
| Truck Doors:          | (3) 10' × 10'                                                    | <u> </u>                  |
| Lighting:             | Strip fluorescent                                                |                           |
| Parking:              | 12-14 spaces + street                                            |                           |
| Roof:                 | Flat tar & gravel                                                | EVEREST                   |
| Heat & A/C:           | <b>At &amp; A/C:</b> Unit infrared heat - warehouse              | www.everestrealestate.com |
|                       | Central HVAC - office                                            | TEL 513-769-2500          |
| Miscellaneous:        | Office furniture for sale. (2) interior security cameras         | fax 513-7 <b>69-2512</b>  |
|                       | and (3) exterior security cameras. Newer Avaya Phone             | 9902 Carver Road          |
|                       | System for sale - \$3,000. Ceiling fans in office and warehouse. | Sycamore Office Park      |
|                       | warehouse.                                                       | Suite 105                 |
| Lease Rate:           | \$11,000/Month NNN                                               | Cincinnati, Ohio 45242    |
| Sale Price:           | <del>\$1,500,000</del> \$1,350,000 (\$67.83/SF)                  |                           |