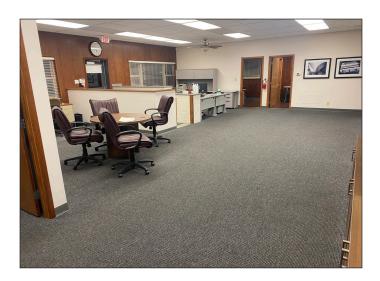

#### FEATURES

- 19,903 Total SF
- 1,592 SF Office
- (I) Drive-in Door
- (3) Truck Docks
- (2) interior security cameras &
  (3) exterior security cameras
- Great Central Location In between I-75 & I-71

# 6262 Wiehe Road

| Address/City/County:  | 6262 Wiehe Road<br>Cincinnati/Golf Manor, Hamilton County, OH    |                           |
|-----------------------|------------------------------------------------------------------|---------------------------|
| Total Square Footage: | 19,903 SF                                                        |                           |
| Office Area:          | 1,592 SF                                                         |                           |
| Land Size:            | 0.752 Acres                                                      |                           |
| Date of Construction: | 1955                                                             |                           |
| Type of Construction: | Brick, Concrete Block, Concrete and Metal                        |                           |
| Zoning:               | Industrial                                                       |                           |
| Clearance Height:     | 12'                                                              |                           |
| Floor:                | Concrete                                                         |                           |
| Drive In Doors:       | (1) 10' x 10' with ramp                                          |                           |
| Truck Doors:          | (3) 10' × 10'                                                    | <u> </u>                  |
| Lighting:             | Strip fluorescent                                                |                           |
| Parking:              | 12-14 spaces + street                                            |                           |
| Roof:                 | Flat tar & gravel                                                | EVEREST                   |
| Heat & A/C:           | <b>At &amp; A/C:</b> Unit infrared heat - warehouse              | www.everestrealestate.com |
|                       | Central HVAC - office                                            | TEL 513-769-2500          |
| Miscellaneous:        | Office furniture for sale. (2) interior security cameras         | fax 513-7 <b>69-2512</b>  |
|                       | and (3) exterior security cameras. Newer Avaya Phone             | 9902 Carver Road          |
|                       | System for sale - \$3,000. Ceiling fans in office and warehouse. | Sycamore Office Park      |
|                       | warehouse.                                                       | Suite 105                 |
| Lease Rate:           | \$11,000/Month NNN                                               | Cincinnati, Ohio 45242    |
| Sale Price:           | <del>\$1,500,000</del> \$1,350,000 (\$67.83/SF)                  |                           |