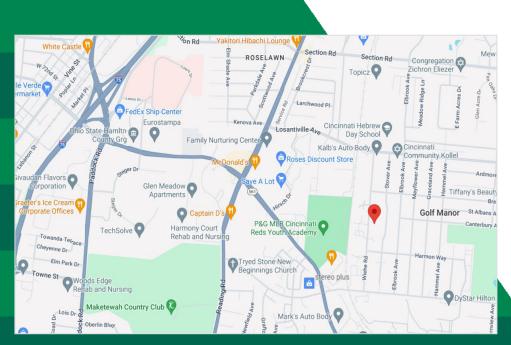

#### LOCATION

6262 Wiehe Road Cincinnati/Golf Manor, OH 45237

# 6262 Wiehe Road

| Address/City/County:  | 6262 Wiehe Road<br>Cincinnati/Golf Manor, Hamilton County, OH    |                           |
|-----------------------|------------------------------------------------------------------|---------------------------|
| Total Square Footage: | 19,903 SF                                                        |                           |
| Office Area:          | 1,592 SF                                                         |                           |
| Land Size:            | 0.752 Acres                                                      |                           |
| Date of Construction: | 1955                                                             |                           |
| Type of Construction: | Brick, Concrete Block, Concrete and Metal                        |                           |
| Zoning:               | Industrial                                                       |                           |
| Clearance Height:     | 12'                                                              |                           |
| Floor:                | Concrete                                                         |                           |
| Drive In Doors:       | (1) 10' x 10' with ramp                                          |                           |
| Truck Doors:          | (3) 10' × 10'                                                    | <u> </u>                  |
| Lighting:             | Strip fluorescent                                                |                           |
| Parking:              | 12-14 spaces + street                                            |                           |
| Roof:                 | Flat tar & gravel                                                | EVEREST                   |
| Heat & A/C:           | <b>At &amp; A/C:</b> Unit infrared heat - warehouse              | www.everestrealestate.com |
|                       | Central HVAC - office                                            | TEL 513-769-2500          |
| Miscellaneous:        | Office furniture for sale. (2) interior security cameras         | fax 513-7 <b>69-2512</b>  |
|                       | and (3) exterior security cameras. Newer Avaya Phone             | 9902 Carver Road          |
|                       | System for sale - \$3,000. Ceiling fans in office and warehouse. | Sycamore Office Park      |
|                       | warehouse.                                                       | Suite 105                 |
| Lease Rate:           | \$11,000/Month NNN                                               | Cincinnati, Ohio 45242    |
| Sale Price:           | <del>\$1,500,000</del> \$1,350,000 (\$67.83/SF)                  |                           |