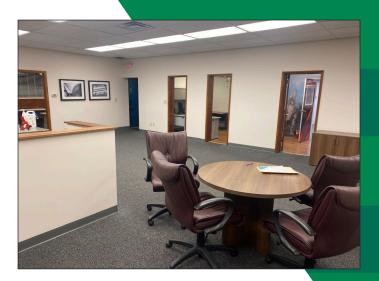

#### FEATURES

- 19,903 Total SF
- 1,592 SF Office
- (I) Drive-in Door
- (3) Truck Docks
- (2) interior security cameras &
  (3) exterior security cameras
- Great Central Location In between I-75 & I-71

# 6262 Wiehe Road

| Address/City/County:  | 6262 Wiehe Road<br>Cincinnati/Golf Manor, Hamilton County, OH    |                           |
|-----------------------|------------------------------------------------------------------|---------------------------|
| Total Square Footage: | 19,903 SF                                                        |                           |
| Office Area:          | 1,592 SF                                                         |                           |
| Land Size:            | 0.752 Acres                                                      |                           |
| Date of Construction: | 1955                                                             |                           |
| Type of Construction: | Brick, Concrete Block, Concrete and Metal                        |                           |
| Zoning:               | Industrial                                                       |                           |
| Clearance Height:     | 12'                                                              |                           |
| Floor:                | Concrete                                                         |                           |
| Drive In Doors:       | (1) 10' x 10' with ramp                                          |                           |
| Truck Doors:          | (3) 10' × 10'                                                    | <u> </u>                  |
| Lighting:             | Strip fluorescent                                                |                           |
| Parking:              | 12-14 spaces + street                                            |                           |
| Roof:                 | Flat tar & gravel                                                | EVEREST                   |
| Heat & A/C:           | <b>At &amp; A/C:</b> Unit infrared heat - warehouse              | www.everestrealestate.com |
|                       | Central HVAC - office                                            | TEL 513-769-2500          |
| Miscellaneous:        | Office furniture for sale. (2) interior security cameras         | fax 513-7 <b>69-2512</b>  |
|                       | and (3) exterior security cameras. Newer Avaya Phone             | 9902 Carver Road          |
|                       | System for sale - \$3,000. Ceiling fans in office and warehouse. | Sycamore Office Park      |
|                       | warehouse.                                                       | Suite 105                 |
| Lease Rate:           | \$11,000/Month NNN                                               | Cincinnati, Ohio 45242    |
| Sale Price:           | <del>\$1,500,000</del> \$1,350,000 (\$67.83/SF)                  |                           |