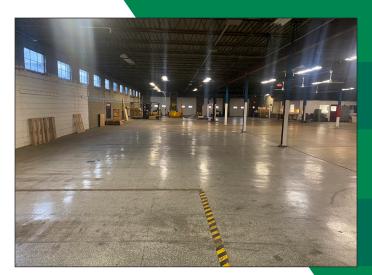

#### FEATURES

- 19,903 Total SF
- 1,592 SF Office
- (I) Drive-in Door
- (3) Truck Docks
- (2) interior security cameras &
  (3) exterior security cameras
- Great Central Location In between I-75 & I-71

# 6262 Wiehe Road

| Address/City/County:  | 6262 Wiehe Road<br>Cincinnati/Golf Manor, Hamilton County, OH    |                           |
|-----------------------|------------------------------------------------------------------|---------------------------|
| Total Square Footage: | 19,903 SF                                                        |                           |
| Office Area:          | 1,592 SF                                                         |                           |
| Land Size:            | 0.752 Acres                                                      |                           |
| Date of Construction: | 1955                                                             |                           |
| Type of Construction: | Brick, Concrete Block, Concrete and Metal                        |                           |
| Zoning:               | Industrial                                                       |                           |
| Clearance Height:     | 12'                                                              |                           |
| Floor:                | Concrete                                                         |                           |
| Drive In Doors:       | (1) 10' x 10' with ramp                                          |                           |
| Truck Doors:          | (3) 10' × 10'                                                    | <u> </u>                  |
| Lighting:             | Strip fluorescent                                                |                           |
| Parking:              | 12-14 spaces + street                                            |                           |
| Roof:                 | Flat tar & gravel                                                | EVEREST                   |
| Heat & A/C:           | <b>At &amp; A/C:</b> Unit infrared heat - warehouse              | www.everestrealestate.com |
|                       | Central HVAC - office                                            | TEL 513-769-2500          |
| Miscellaneous:        | Office furniture for sale. (2) interior security cameras         | fax 513-7 <b>69-2512</b>  |
|                       | and (3) exterior security cameras. Newer Avaya Phone             | 9902 Carver Road          |
|                       | System for sale - \$3,000. Ceiling fans in office and warehouse. | Sycamore Office Park      |
|                       | warehouse.                                                       | Suite 105                 |
| Lease Rate:           | \$11,000/Month NNN                                               | Cincinnati, Ohio 45242    |
| Sale Price:           | <del>\$1,500,000</del> \$1,350,000 (\$67.83/SF)                  |                           |