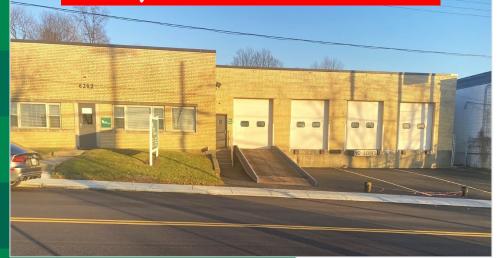

#### LOCATION

6262 Wiehe Road Cincinnati/Golf Manor, OH 45237

# 6262 Wiehe Road

| Address/City/County:  | 6262 Wiehe Road<br>Cincinnati/Golf Manor, Hamilton County, OH    |                           |
|-----------------------|------------------------------------------------------------------|---------------------------|
| Total Square Footage: | 19,903 SF                                                        |                           |
| Office Area:          | 1,592 SF                                                         |                           |
| Land Size:            | 0.752 Acres                                                      |                           |
| Date of Construction: | 1955                                                             |                           |
| Type of Construction: | Brick, Concrete Block, Concrete and Metal                        |                           |
| Zoning:               | Industrial                                                       |                           |
| Clearance Height:     | 12'                                                              |                           |
| Floor:                | Concrete                                                         |                           |
| Drive In Doors:       | (1) 10' x 10' with ramp                                          |                           |
| Truck Doors:          | (3) 10' × 10'                                                    | <u> </u>                  |
| Lighting:             | Strip fluorescent                                                |                           |
| Parking:              | 12-14 spaces + street                                            |                           |
| Roof:                 | Flat tar & gravel                                                | EVEREST                   |
| Heat & A/C:           | <b>At &amp; A/C:</b> Unit infrared heat - warehouse              | www.everestrealestate.com |
|                       | Central HVAC - office                                            | TEL 513-769-2500          |
| Miscellaneous:        | Office furniture for sale. (2) interior security cameras         | fax 513-7 <b>69-2512</b>  |
|                       | and (3) exterior security cameras. Newer Avaya Phone             | 9902 Carver Road          |
|                       | System for sale - \$3,000. Ceiling fans in office and warehouse. | Sycamore Office Park      |
|                       | warehouse.                                                       | Suite 105                 |
| Lease Rate:           | \$11,000/Month NNN                                               | Cincinnati, Ohio 45242    |
| Sale Price:           | <del>\$1,500,000</del> \$1,350,000 (\$67.83/SF)                  |                           |