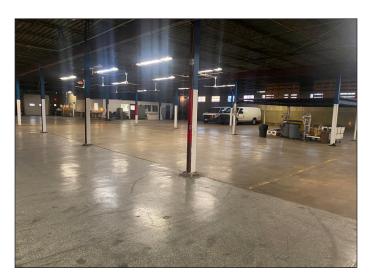

#### FEATURES

- 19,903 Total SF
- 1,592 SF Office
- (I) Drive-in Door
- (3) Truck Docks
- (2) interior security cameras &
  (3) exterior security cameras
- Great Central Location In between I-75 & I-71

# 6262 Wiehe Road

| Address/City/County:  | 6262 Wiehe Road<br>Cincinnati/Golf Manor, Hamilton County, OH    |                           |
|-----------------------|------------------------------------------------------------------|---------------------------|
| Total Square Footage: | 19,903 SF                                                        |                           |
| Office Area:          | 1,592 SF                                                         |                           |
| Land Size:            | 0.752 Acres                                                      |                           |
| Date of Construction: | 1955                                                             |                           |
| Type of Construction: | Brick, Concrete Block, Concrete and Metal                        |                           |
| Zoning:               | Industrial                                                       |                           |
| Clearance Height:     | 12'                                                              |                           |
| Floor:                | Concrete                                                         |                           |
| Drive In Doors:       | (1) 10' x 10' with ramp                                          |                           |
| Truck Doors:          | (3) 10' × 10'                                                    | <u> </u>                  |
| Lighting:             | Strip fluorescent                                                |                           |
| Parking:              | 12-14 spaces + street                                            |                           |
| Roof:                 | Flat tar & gravel                                                | EVEREST                   |
| Heat & A/C:           | <b>At &amp; A/C:</b> Unit infrared heat - warehouse              | www.everestrealestate.com |
|                       | Central HVAC - office                                            | TEL 513-769-2500          |
| Miscellaneous:        | Office furniture for sale. (2) interior security cameras         | fax 513-7 <b>69-2512</b>  |
|                       | and (3) exterior security cameras. Newer Avaya Phone             | 9902 Carver Road          |
|                       | System for sale - \$3,000. Ceiling fans in office and warehouse. | Sycamore Office Park      |
|                       | warehouse.                                                       | Suite 105                 |
| Lease Rate:           | \$11,000/Month NNN                                               | Cincinnati, Ohio 45242    |
| Sale Price:           | <del>\$1,500,000</del> \$1,350,000 (\$67.83/SF)                  |                           |