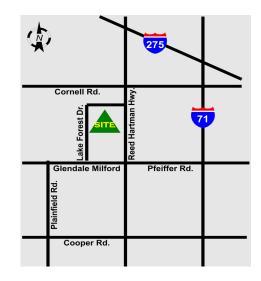

### **Corporate Woods**

Corporate Woods is a premier office and office / warehouse park located strategically in the heart of Blue Ash at the NW corner of Reed Hartman Highway and Glendale-Milford Road. Access to I-71, I-75, I-275, and Cross County Highway is only minutes away. Interior finishes and layouts are designed and built new to suit Tenants' needs. Building exterior and grounds are in excellent condition and meticulously maintained.

### LOCATION

Corporate Woods 4460-4480 Lake Forest Drive Blue Ash, Ohio 45242 Hamilton County