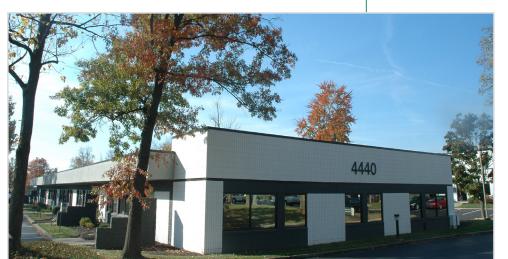

### **Corporate Woods**

Corporate Woods is a premier office and office / warehouse park located strategically in the heart of Blue Ash at the NW corner of Reed Hartman Highway and Glendale-Milford Road. Access to I-71, I-75, I-275, and Cross County Highway is only minutes away. Interior finishes and layouts are designed and built new to suit Tenants' needs. Building exterior and grounds are in excellent condition and meticulously maintained.

### LOCATION

Corporate Woods 4460-4480 Lake Forest Drive Blue Ash, Ohio 45242 Hamilton County

## **Corporate Woods**

Address/City/County: 4460-4480 Lake Forest Drive

Blue Ash/Hamilton Cty.

Current Availabilities: Building 4440

Suite 130: 2,308 SF \$9.25/SF Net LEASED

Suite 100: 8,468 SF (office build to suit) \$9.25/SF Net (\$4.68)