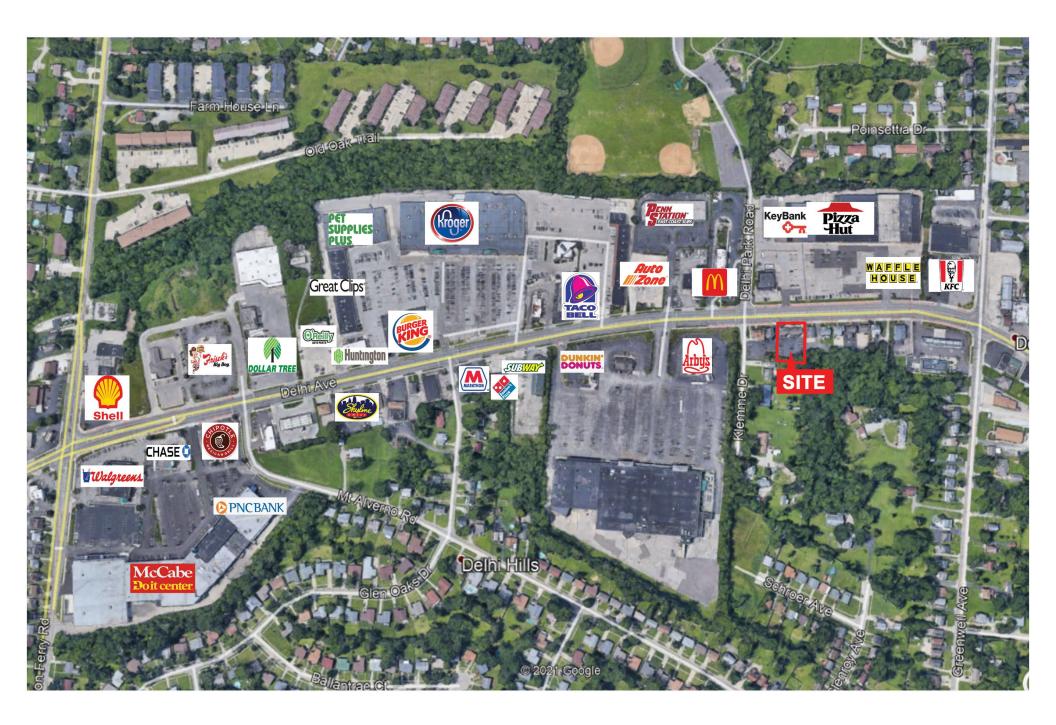

### LOCATION

4977-4983 Delhi Pike

Cincinnati, OH 45238

#### **Traffic Count:**

Delhi Pike at Klemme Drive = 16,065 2020

COMMERCIAL REAL ESTATE SERVICES

WEB WWW.everestrealestate.com TEL 513-769-2500 FAX 513-769-2512 9902 Carver Road, Sycamore Office Park, Suite 105, Cincinnati, Ohio 45242

### 4977-4983 Delhi Pike