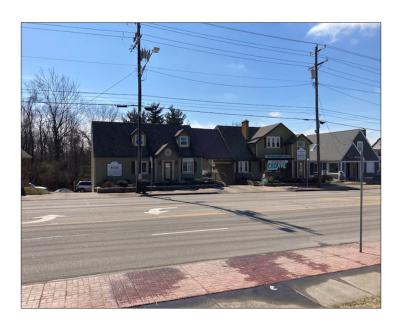

### LOCATION

4977-4983 Delhi Pike

Cincinnati, OH 45238

### 4977-4983 Delhi Pike

### 4977-4983 Delhi Ave, Cincinnati, OH 45238

Building Type: Class C Office

Total Available: **0 SF** % Leased: **100%** 

Class: **C** RBA: **7,500 SF** 

Rent/SF/Yr: -

Typical Floor: 3,750 SF

| Radius                             | 1 Mile   |        | 3 Mile   |        | 5 Mile   |        |
|------------------------------------|----------|--------|----------|--------|----------|--------|
| Population                         |          |        |          |        |          |        |
| 2025 Projection                    | 15,764   |        | 85,879   |        | 206,096  |        |
| 2020 Estimate                      | 15,608   |        | 85,336   |        | 204,002  |        |
| 2010 Census                        | 15,256   |        | 85,225   |        | 199,987  |        |
| Growth 2020 - 2025                 | 1.00%    |        | 0.64%    |        | 1.03%    |        |
| Growth 2010 - 2020                 | 2.31%    |        | 0.13%    |        | 2.01%    |        |
| 2020 Population by Hispanic Origin | 182      |        | 3,481    |        | 7,319    |        |
| 2020 Population                    | 15,608   |        | 85,336   |        | 204,002  |        |
| White                              | 14,529   | 93.09% | 64,673   | 75.79% | 146,734  | 71.93% |
| Black                              | 458      | 2.93%  | 16,488   | 19.32% | 48,136   | 23.60% |
| Am. Indian & Alaskan               | 19       | 0.12%  | 348      | 0.41%  | 658      | 0.32%  |
| Asian                              | 301      | 1.93%  | 1,392    | 1.63%  | 3,180    | 1.56%  |
| Hawaiian & Pacific Island          | 5        | 0.03%  | 252      | 0.30%  | 354      | 0.17%  |
| Other                              | 296      | 1.90%  | 2,182    | 2.56%  | 4,940    | 2.42%  |
| U.S. Armed Forces                  | 19       |        | 27       |        | 88       |        |
| Households                         |          |        |          |        |          |        |
| 2025 Projection                    | 5,862    |        | 33,286   |        | 84,402   |        |
| 2020 Estimate                      | 5,805    |        | 33,094   |        | 83,554   |        |
| 2010 Census                        | 5,701    |        | 33,261   |        | 82,198   |        |
| Growth 2020 - 2025                 | 0.98%    |        | 0.58%    |        | 1.01%    |        |
| Growth 2010 - 2020                 | 1.82%    |        | -0.50%   |        | 1.65%    |        |
| Owner Occupied                     | 4,431    | 76.33% | 19,566   | 59.12% | 45,019   | 53.88% |
| Renter Occupied                    | 1,373    | 23.65% | 13,528   | 40.88% | 38,535   | 46.12% |
| 2020 Households by HH Income       | 5,803    |        | 33,093   |        | 83,554   |        |
| Income: <\$25,000                  | 987      | 17.01% | 8,358    | 25.26% | 23,008   | 27.54% |
| Income: \$25,000 - \$50,000        | 1,235    | 21.28% | 8,424    | 25.46% | 19,738   | 23.62% |
| Income: \$50,000 - \$75,000        | 1,076    | 18.54% | 5,747    | 17.37% | 14,831   | 17.75% |
| Income: \$75,000 - \$100,000       | 1,035    | 17.84% | 3,809    | 11.51% | 8,815    | 10.55% |
| Income: \$100,000 - \$125,000      | 696      | 11.99% | 2,931    | 8.86%  | 6,735    | 8.06%  |
| Income: \$125,000 - \$150,000      | 335      | 5.77%  | 1,330    | 4.02%  | 3,746    | 4.48%  |
| Income: \$150,000 - \$200,000      | 297      | 5.12%  | 1,242    | 3.75%  | 2,873    | 3.44%  |
| Income: \$200,000+                 | 142      | 2.45%  | 1,252    | 3.78%  | 3,808    | 4.56%  |
| 2020 Avg Household Income          | \$75,177 |        | \$67,429 |        | \$68,001 |        |
| 2020 Med Household Income          | \$65,468 |        | \$49,091 |        | \$48,541 |        |
| l .                                |          |        |          |        |          |        |