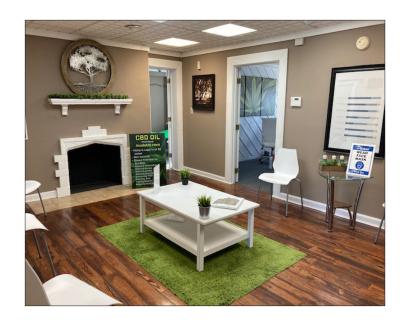

### 1,200 SF Space for Lease

### 4983 Delhi Pike - Unit #5

- 1,200 SF Space on First Floor
- Large modern open lobby
- Hardwood floors throughout the space
- Beautifully decorated with updated painted interior
- 3 separate offices and restroom
- Call Agent