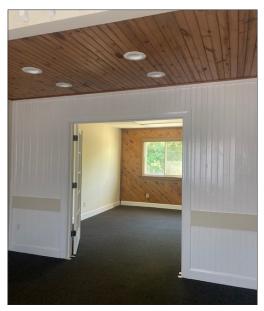

### 650 SF Space for Lease

### 4977 Delhi Pike - Unit #3

- 650 SF Space on First Floor with second floor balcony space
- Side door access in the first floor office area
- New updated interior office with unique look
- 2 separate offices on the first floor with restroom
- 2 separate office on the second floor with sink
- \$1,400/month