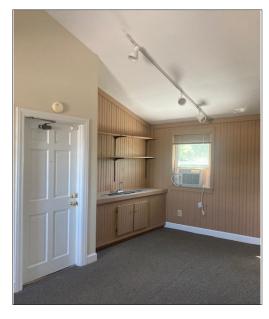

### 650 SF Space for Lease

### 4977 Delhi Pike - Unit #3

- 650 SF Space on First Floor with second floor balcony space
- Side door access in the first floor office area
- New updated interior office with unique look
- 2 separate offices on the first floor with restroom
- 2 separate office on the second floor with sink
- \$1,400/month