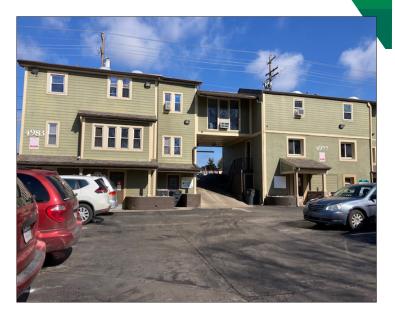

### 4983 Delhi Pike - Unit #5

- 1,200 SF Space on First Floor
- Large modern open lobby
- Hardwood floors throughout the space
- Beautifully decorated with updated painted interior
- 3 separate offices and restroom
- Call Agent