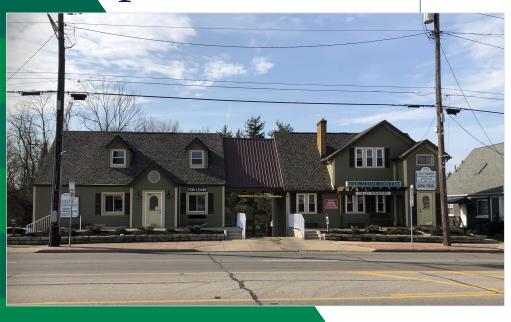

### LOCATION

4977-4983 Delhi Pike

Cincinnati, OH 45238

### 4977-4983 Delhi Pike

### 4977-4983 Delhi Ave, Cincinnati, OH 45238

Building Type: Class C Office

Total Available: **0 SF** % Leased: **100%** 

Class: **C** RBA: **7,500 SF** 

Rent/SF/Yr: -

Typical Floor: 3,750 SF

| Radius                             | 1 Mile   |        | 3 Mile   |        | 5 Mile   |        |
|------------------------------------|----------|--------|----------|--------|----------|--------|
| Population                         |          |        |          |        |          |        |
| 2025 Projection                    | 15,764   |        | 85,879   |        | 206,096  |        |
| 2020 Estimate                      | 15,608   |        | 85,336   |        | 204,002  |        |
| 2010 Census                        | 15,256   |        | 85,225   |        | 199,987  |        |
| Growth 2020 - 2025                 | 1.00%    |        | 0.64%    |        | 1.03%    |        |
| Growth 2010 - 2020                 | 2.31%    |        | 0.13%    |        | 2.01%    |        |
| 2020 Population by Hispanic Origin | 182      |        | 3,481    |        | 7,319    |        |
| 2020 Population                    | 15,608   |        | 85,336   |        | 204,002  |        |
| White                              | 14,529   | 93.09% | 64,673   | 75.79% | 146,734  | 71.93% |
| Black                              | 458      | 2.93%  | 16,488   | 19.32% | 48,136   | 23.60% |
| Am. Indian & Alaskan               | 19       | 0.12%  | 348      | 0.41%  | 658      | 0.32%  |
| Asian                              | 301      | 1.93%  | 1,392    | 1.63%  | 3,180    | 1.56%  |
| Hawaiian & Pacific Island          | 5        | 0.03%  | 252      | 0.30%  | 354      | 0.17%  |
| Other                              | 296      | 1.90%  | 2,182    | 2.56%  | 4,940    | 2.42%  |
| U.S. Armed Forces                  | 19       |        | 27       |        | 88       |        |
| Households                         |          |        |          |        |          |        |
| 2025 Projection                    | 5,862    |        | 33,286   |        | 84,402   |        |
| 2020 Estimate                      | 5,805    |        | 33,094   |        | 83,554   |        |
| 2010 Census                        | 5,701    |        | 33,261   |        | 82,198   |        |
| Growth 2020 - 2025                 | 0.98%    |        | 0.58%    |        | 1.01%    |        |
| Growth 2010 - 2020                 | 1.82%    |        | -0.50%   |        | 1.65%    |        |
| Owner Occupied                     | 4,431    | 76.33% | 19,566   | 59.12% | 45,019   | 53.88% |
| Renter Occupied                    | 1,373    | 23.65% | 13,528   | 40.88% | 38,535   | 46.12% |
| 2020 Households by HH Income       | 5,803    |        | 33,093   |        | 83,554   |        |
| Income: <\$25,000                  | 987      | 17.01% | 8,358    | 25.26% | 23,008   | 27.54% |
| Income: \$25,000 - \$50,000        | 1,235    | 21.28% | 8,424    | 25.46% | 19,738   | 23.62% |
| Income: \$50,000 - \$75,000        | 1,076    | 18.54% | 5,747    | 17.37% | 14,831   | 17.75% |
| Income: \$75,000 - \$100,000       | 1,035    | 17.84% | 3,809    | 11.51% | 8,815    | 10.55% |
| Income: \$100,000 - \$125,000      | 696      | 11.99% | 2,931    | 8.86%  | 6,735    | 8.06%  |
| Income: \$125,000 - \$150,000      | 335      | 5.77%  | 1,330    | 4.02%  | 3,746    | 4.48%  |
| Income: \$150,000 - \$200,000      | 297      | 5.12%  | 1,242    | 3.75%  | 2,873    | 3.44%  |
| Income: \$200,000+                 | 142      | 2.45%  | 1,252    | 3.78%  | 3,808    | 4.56%  |
| 2020 Avg Household Income          | \$75,177 |        | \$67,429 |        | \$68,001 |        |
| 2020 Med Household Income          | \$65,468 |        | \$49,091 |        | \$48,541 |        |
| l .                                |          |        |          |        |          |        |