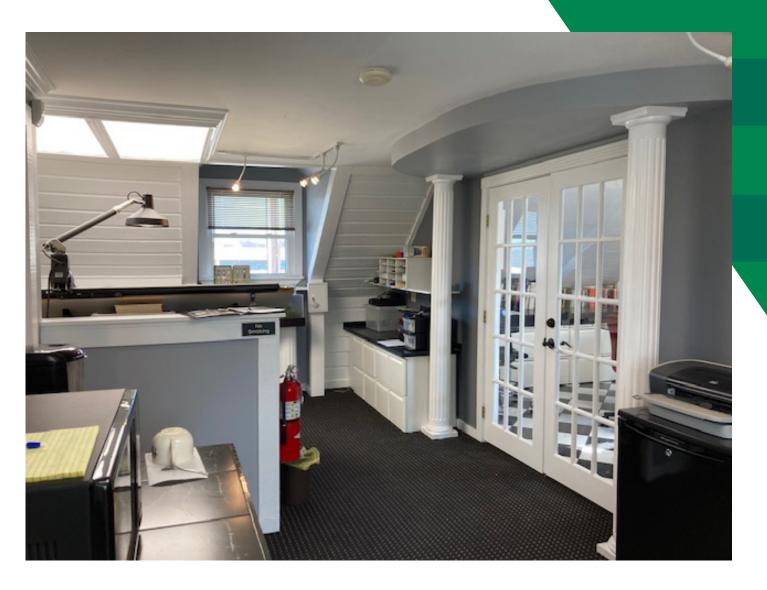

#### 4977 Delhi Pike - Unit #2

- 400 SF on second floor
- Large modern open room with conference room
- Built in cabinets for storage
- Carpet throughout
- · Individual restroom in the office
- Great for an architect, builder, accountant, or individual office user looking to have their own space.

## 400 SF Space for Lease